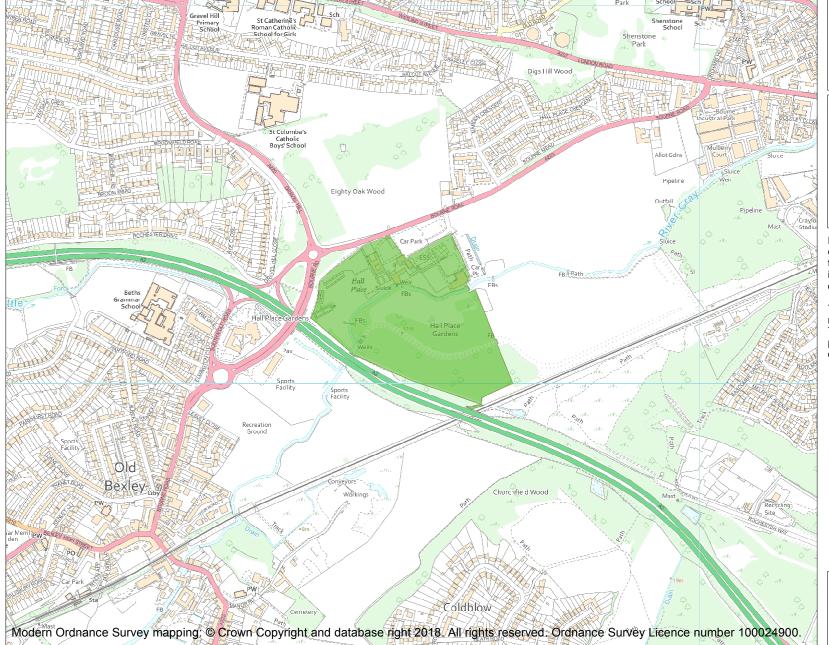

This is an A4 sized map and should be printed full size at A4 with no page scaling set.

Name: HALL PLACE

Heritage Category:

Park and Garden

1000247

List Entry No :

Grade:

County: Greater London Authority

District: Bexley

Parish: Non Civil Parish

Each official record of a registered garden or other land contains a map. The map here has been translated from the official map and that process may have introduced inaccuracies. Copies of maps that form part of the official record can be obtained from Historic England.

This map was delivered electronically and when printed may not be to scale and may be subject to distortions. The map and grid references are for identification purposes only and must be read in conjunction with other information in the record.

**List Entry NGR:** TQ 50240 74176

**Map Scale:** 1:10000

Print Date: 22 July 2024

HistoricEngland.org.uk